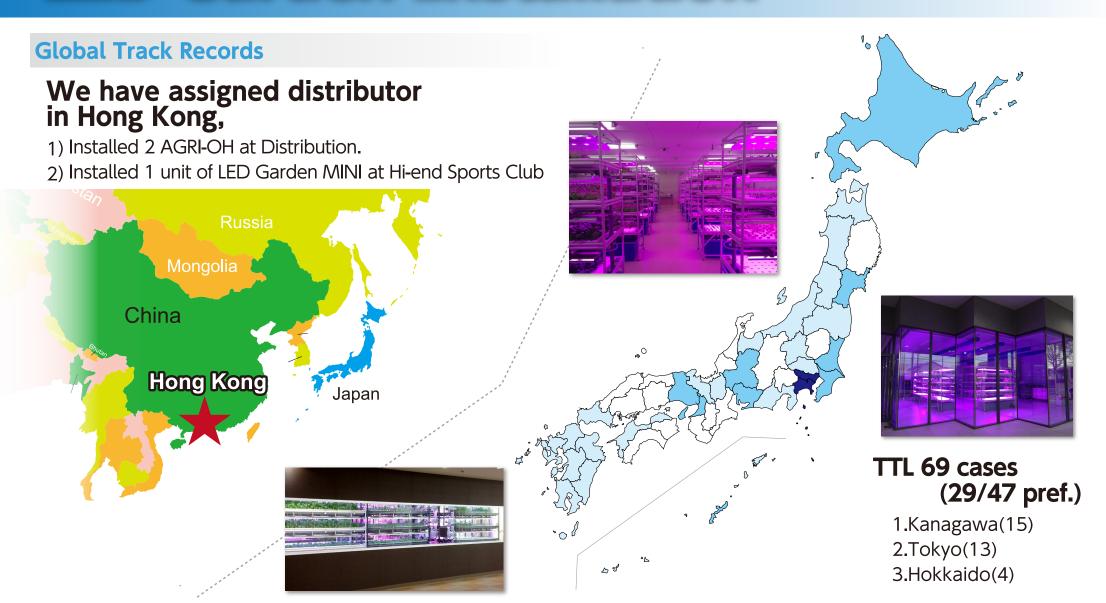

## Introduction of Track Records

Purpose: New Planning from Auto parts business Business type: Vagetable resutaurants Location: Kanagawa, Japan Installed product: AGRI-Oh 50 units (5 Layers x 45 + 7 Layers x 5)